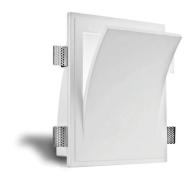

### **HARMONY**

#### Recessed LED Wall Sconce

Harmony recessed LED wall sconces are solid plaster lighting solutions made from gypsum, an abundant and stable mineral found in the Earth's crust. Our wall sconce is paintable, texturable, and manufactured at the highest possible level 5 plaster finish. Designed with a SMD LED that is high performance, low power that provides outstanding reliability and color quality/consistency. 3000K color temperature is available with 80 CRI.

- Revolutionary flush mounted trimless and seamless design which offers consistent aesthetics
- · Energy efficient LED light engines
- IC Rated UL approved fixtures
- Environmentally friendly materials
- Internal driver included