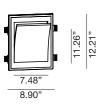

### Quick Info

| Application                   |                     |  |  |
|-------------------------------|---------------------|--|--|
| New Construction / Remodeling |                     |  |  |
| Delivered Lumens              | Color Quality       |  |  |
| 460 lm (9W)                   | 80 CRI, 2-step SDCM |  |  |
| Color Temperature             | Light Distribution  |  |  |
| 3000K                         | Stairway            |  |  |
|                               | Pathway             |  |  |
|                               |                     |  |  |
| Input Voltage                 | Beam Spread         |  |  |
| 120V / 277V                   | 120°                |  |  |
| Trims                         | Dimming             |  |  |
| Gypsum Flangeless (seamless)  | TRIAC/ ELV or 0-10  |  |  |
|                               |                     |  |  |
| Housing Ratings               | Module Ratings      |  |  |
| N/A                           | Damp Location       |  |  |
| Guarantee                     | 1                   |  |  |
| 40,000 hrs   3 years          |                     |  |  |