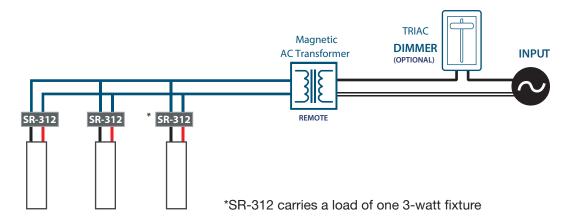

RE

□ CL2-3MR - 340 LUM □ 27K - 2700K

□ 30K - 3000K (STANDARD)

CRI BEAM SPREAD

□ 90 - 90 CRI □ 38°

**DIMMING OPTION** (Excluded from price)\*

■ T - Triac (STANDARD)

**D** 0 - 10

🗖 D - Dali

■ Eco - Hi-lume Premier 0.1% EcoSystem LED driver with soft-on, fade-to-black dimming technology

#### **EXAMPLE:**

| Switch Leg | Fixture Qty |
|------------|-------------|
| 1          | 12          |
| 2          | 8           |
| 3          | 9           |
| 4          | 5           |



<sup>\*</sup> REQUIRED - Zone schedule, please include in your request how many lights on each switch leg.

# LG-4009

### Wall Recessed Steplight LED

| Project Information: | Project Name: |
|----------------------|---------------|
| Fixture Type:        | Location:     |

# **TRIAC Dim Optional Layout**





<sup>\*</sup> Carries a load of 2-5 fixtures

# 0-10 Dim Optional Layout