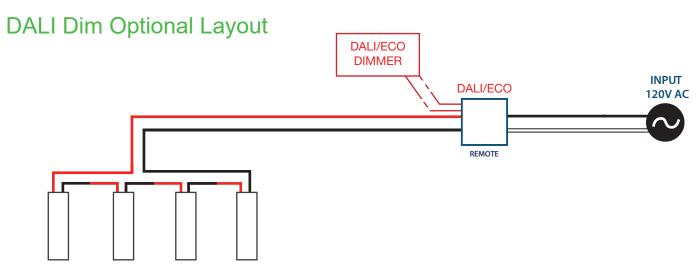

□ CL2-3MR - 340 LUM □ 27K - 2700K

□ 30K - 3000K (STANDARD)

CRI BEAM SPREAD

□ 90 - 90 CRI □ 38°

**DIMMING OPTION** (Excluded from price)\*

■ T - Triac (STANDARD)

**D** 0 - 10

🗖 D - Dali

■ Eco - Hi-lume Premier 0.1% EcoSystem LED driver with soft-on, fade-to-black dimming technology

#### **EXAMPLE:**

| Switch Leg | Fixture Qty |
|------------|-------------|
| 1          | 12          |
| 2          | 8           |
| 3          | 9           |
| 4          | 5           |



<sup>\*</sup> REQUIRED - Zone schedule, please include in your request how many lights on each switch leg.

# LG-4009

### Wall Recessed Steplight LED

| Project Information: | Project Name: |
|----------------------|---------------|
| Fixture Type:        | Location:     |

# **TRIAC Dim Optional Layout**





<sup>\*</sup> Carries a load of 2-5 fixtures

# 0-10 Dim Optional Layout