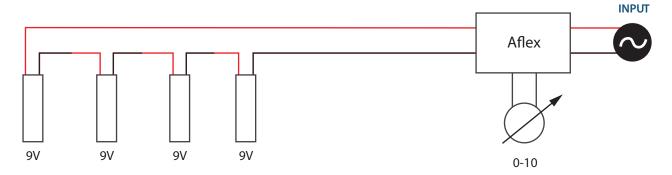

AD

□ 90 - 90 CRI □ 38°

**DIMMING OPTION** (Excluded from price)\*

■ T - Triac (STANDARD)

**D** 0 - 10

🗖 D - Dali

■ Eco - Hi-lume Premier 0.1% EcoSystem LED driver with soft-on, fade-to-black dimming technology

#### **EXAMPLE:**

| Switch Leg | Fixture Qty |
|------------|-------------|
| 1          | 12          |
| 2          | 8           |
| 3          | 9           |
| 4          | 5           |



<sup>\*</sup> REQUIRED - Zone schedule, please include in your request how many lights on each switch leg.

# LG-4009

### Wall Recessed Steplight LED

| Project Information: | Project Name: |
|----------------------|---------------|
| Fixture Type:        | Location:     |

# **TRIAC Dim Optional Layout**





<sup>\*</sup> Carries a load of 2-5 fixtures

# 0-10 Dim Optional Layout