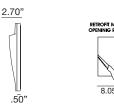

### Quick Info

7.85"

| Application                   |                                        |
|-------------------------------|----------------------------------------|
| New Construction / Remodeling |                                        |
| Delivered Lumens              | Color Quality                          |
| 340 lm (3W)                   | 90 CRI, 2-step SDCM                    |
| Color Temperature             | Light Distribution                     |
| 2700K                         | Stairway                               |
| 3000K                         | Pathway                                |
|                               |                                        |
| Input Voltage                 | Dimming                                |
| 9V DC (Remote power supply)   | TRIAC                                  |
| Trims                         |                                        |
| Gypsum Flangeless (seamless)  |                                        |
|                               |                                        |
| Housing Ratings               | Module Ratings                         |
| N/A                           | Wet Location                           |
| Guarantee                     | Additional Dimming Options             |
| 40,000 hrs   3 years          | 0-10 / DALI Dimming / Lutron EcoSystem |
|                               |                                        |