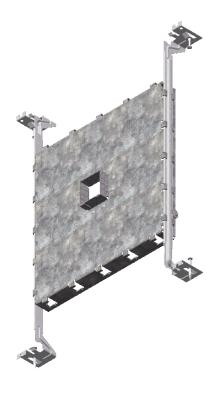

# 1003-1

# New Construction Plate For 7001 / 7001TL

#### **MOUNTING (OPTIONAL)**

■ N - New Construction Mounting Plate