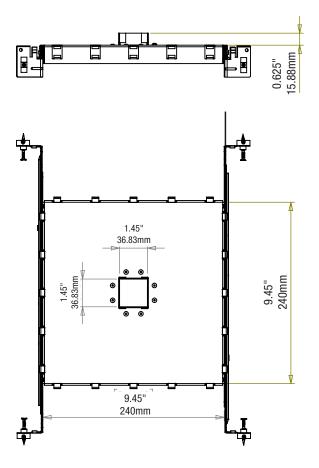

|       |  |
| FINISH            | Aluminum Powder Coated                                                                                                                                                                                                                                        |       |  |

#### **Product Features**

- · Revolutionary flush mounted slim trim design offers consistent aesthetics
- Energy efficient LED light engines
- Dimmable with a variety of commonly used drivers
- Fixtures can be used with all Smart House Systems such as Lutron, Vantage, Control4, Crestron and others
- Easy installation for new construction and remodel applications
- IC Rated UL approved fixtures
- Wet location rated
- Driver included



# 1003-1

# New Construction Plate For 7001 / 7001TL