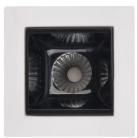

# **NARROWLINE**

#### Narrow Recessed Downlight LED - 1x1 Square

Revolutionary narrow recessed downlight available in slim trim or trimless. Its simplified retrofit installation can be used in both new and existing spaces.

# **TRIM**

| LED TYPE          | LED OSRAM                                                                                                                                                                                                                                                     |       |  |
|-------------------|---------------------------------------------------------------------------------------------------------------------------------------------------------------------------------------------------------------------------------------------------------------|-------|--|
| BEVEL             | Black                                                                                                                                                                                                                                                         | White |  |
| DELIVERED LUMENS  | 162                                                                                                                                                                                                                                                           | 203   |  |
| WATTS             | 2W                                                                                                                                                                                                                                                            |       |  |
| CRI               | 95                                                                                                                                                                                                                                                            |       |  |
| COLOR TEMPERATURE | 2700K / 3000K / 3500K / 4000K / 5000K / 6500K                                                                                                                                                                                                                 |       |  |
| VOLTAGE           | 120 V / 277 V                                                                                                                                                                                                                                                 |       |  |
| DIMMING           | TRIAC /ELV (Down to > 1%) - STANDARD  0 -10 v (Down to > 5%)  Lutron (Hi-lume Premier 0.1 % Eco System LED Driver with Soft-on, Fade-to-black dimming technology) (Install remote, no junction box supplied)  DALI (Install remote, no junction box supplied) |       |  |
| POWER SUPPLY      | Constant current driver<br>3-12V /600mA                                                                                                                                                                                                                       |       |  |
| BEAM SPREAD       | 15°/24°/38°/60°                                                                                                                                                                                                                                               |       |  |
| OPTICS            | Soft Focus/ Linear Spread/ Prismatic                                                                                                                                                                                                                          |       |  |
| ADJUSTABILITY     | Non Adjustable                                                                                                                                                                                                                                                |       |  |
| JUNCTION BOX      | IC RATED - Remote                                                                                                                                                                                                                                             |       |  |
| FINISH            | Aluminum Powder Coated                                                                                                                                                                                                                                        |       |  |