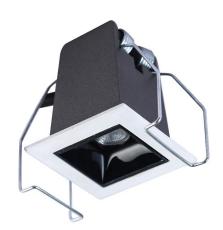

#### Narrow Recessed Downlight LED - 1x1 Square

Revolutionary narrow recessed downlight available in slim trim or trimless. Its simplified retrofit installation can be used in both new and existing spaces.

#### **Product Features**

- · Revolutionary flush mounted slim trim design offers consistent aesthetics
- Energy efficient LED light engines
- Dimmable with a variety of commonly used drivers
- Fixtures can be used with all Smart House Systems such as Lutron, Vantage, Control4, Crestron and others
- Easy installation for new construction and remodel applications
- IC Rated UL approved fixtures
- Wet location rated
- Driver included