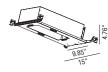

### **BEAM SPREAD**

- **□** 15 °
- □ 24 °
- □ 38 ° (STANDARD)
- □ 60°

# **ACCESSORIES**

15° Light Beam

Soft Focus

24° Light Beam

Prismatic

38° Light Beam

60° Light Beam