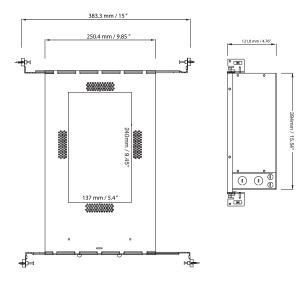

## 3" Nonadjustable Recessed Downlight LED - Double

| Project Information: | Project Name: |
|----------------------|---------------|
| Fixture Type:        | Location:     |

Trim Narrow Housing

Quick Info

### **Application** New Construction / Remodeling **Delivered Lumens Color Quality** 2 x 950 lm (9W) / 2 x 1250 lm (13W) 95 CRI, 2-step SDCM **Color Temperature** Warm Dim Option **Light Distribution** 2700K 1800K-3000K 940 Im (2 x 13W) General 3000K Wall Wash **Tunable White Option** 3500K 4000K 2700K-6500K 910 lm (2 x 13W) Input Voltage **Dimming** 120/277V TRIAC/ ELV **Trims** Gypsum Flangeless (seamless) **Module Ratings Housing Ratings** Wet Location IC Rated / Air Tight / CCEA Guarantee **Additional Dimming Options** 40,000 hrs | 3 years 0-10 / Lutron EcoSystem DALI Dimming (Remote)

3" Nonadjustable Recessed Downlight LED - Double

| Project Information: | Project Name: |
|----------------------|---------------|
| Fixture Type:        | Location:     |

|     |    |                                         |   |         | 100 |   |
|-----|----|-----------------------------------------|---|---------|-----|---|
| ( ) | ro | Orin                                    |   | ( - 1 1 |     |   |
| \ J | ΙU | lerin                                   | u | UJU     | IU  | ၽ |
|     |    | • • • • • • • • • • • • • • • • • • • • | 3 |         |     |   |