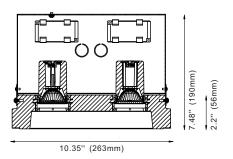

## 3" Nonadjustable Recessed Downlight LED - Double

| Project Information: | Project Name: |
|----------------------|---------------|
| Fixture Type:        | Location:     |

Trim Narrow Housing

Quick Info