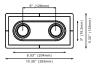

## 3" Nonadjustable Recessed Downlight LED - Double

| Project Information: | Project Name: |
|----------------------|---------------|
| Fixture Type:        | Location:     |

Trim Narrow Housing

Quick Info

3" Nonadjustable Recessed Downlight LED - Double

| Project Information: | Project Name: |
|----------------------|---------------|
| Fixture Type:        | Location:     |

|     |    |                                         |   |         | 100 |   |
|-----|----|-----------------------------------------|---|---------|-----|---|
| ( ) | ro | Orin                                    |   | ( - 1 1 |     |   |
| \ J | ΙU | lerin                                   | u | UJU     | IU  | ၽ |
|     |    | • • • • • • • • • • • • • • • • • • • • | 3 |         |     |   |

### 3" Nonadjustable Recessed Downlight LED - Double

| Project Information: | Project Name: |
|----------------------|---------------|
| Fixture Type:        | Location:     |