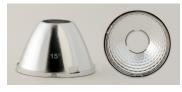

### **BEAM SPREAD**

- **□** 15 °
- □ 24 °
- □ 38 ° (STANDARD)
- □ 60°

# **ACCESSORIES**

15° Light Beam

Soft Focus

24° Light Beam

Prismatic

38° Light Beam

60° Light Beam