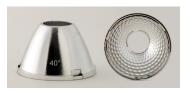

### **BEAM SPREAD**

- **□** 15 °
- □ 24 °
- □ 38 ° (STANDARD)
- □ 60°

# **ACCESSORIES**

15° Light Beam

Soft Focus

24° Light Beam

Prismatic

38° Light Beam

60° Light Beam