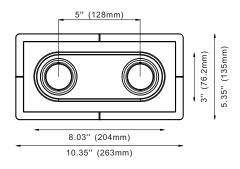

3" Nonadjustable Recessed Downlight LED - Double

| Project Information: | Project Name: |
|----------------------|---------------|
| Fixture Type:        | Location:     |

|     |    |                                         |   |         | 100 |   |
|-----|----|-----------------------------------------|---|---------|-----|---|
| ( ) | ro | Orin                                    |   | ( - 1 1 |     |   |
| \ J | ΙU | lerin                                   | u | UJU     | IU  | ၽ |
|     |    | • • • • • • • • • • • • • • • • • • • • | 3 |         |     |   |

### 3" Nonadjustable Recessed Downlight LED - Double

| Project Information: | Project Name: |
|----------------------|---------------|
| Fixture Type:        | Location:     |