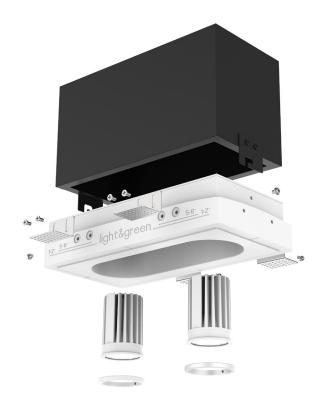

MOUNTING - Shallow housing includes universal mounting brackets and hanger bars

MOUNTING - Narrow housing includes mounting brackets