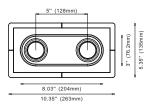

MOUNTING - Shallow housing includes universal mounting brackets and hanger bars

MOUNTING - Narrow housing includes mounting brackets