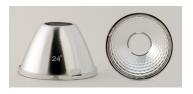

### **BEAM SPREAD**

- **□** 15 °
- □ 24 °
- □ 38 ° (STANDARD)
- □ 60°

# **ACCESSORIES**

15° Light Beam

Soft Focus

24° Light Beam

Prismatic

38° Light Beam

60° Light Beam