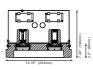

## 3" Nonadjustable Recessed Downlight LED - Double

| Project Information: | Project Name: |
|----------------------|---------------|
| Fixture Type:        | Location:     |









Trim Narrow Housing

Quick Info

**Shallow Housing** 

## **HARMONY**

### Plaster Recessed Downlight LED - 1x2 Round

Harmony downlights are solid plaster lighting solutions made from gypsum, an abundant and stable mineral found in the Earth's crust. Plaster gives you a seamless and trimless lighting application. Our innovative downlight is virtually maintenance free because its monolithic installation eliminates the need for touch ups after servicing. This light fixture does not need a mud-in ring on top of drywall, saving on materials and installation time. Our flangeless downlights are paintable and manufactured at the highest possible level 5 plaster finish.

LED lighting engine is high performance, low power that provides outstanding reliability and color quality/consistency. 270