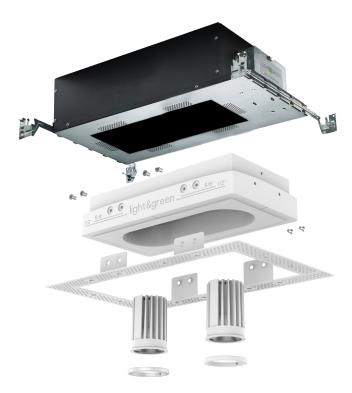

### Plaster Recessed Downlight LED - 1x2 Round

Harmony downlights are solid plaster lighting solutions made from gypsum, an abundant and stable mineral found in the Earth's crust. Plaster gives you a seamless and trimless lighting application. Our innovative downlight is virtually maintenance free because its monolithic installation eliminates the need for touch ups after servicing. This light fixture does not need a mud-in ring on top of drywall, saving on materials and installation time. Our flangeless downlights are paintable and manufactured at the highest possible level 5 plaster finish.

### **Product Features**

- Revolutionary flush mounted, trimless & seamless design
- Made out of Environmentally Friendly Plaster Materials
- · Our plaster fixture can be painted using your standard paint colors
- · Energy efficient LED light engines
- Versatile field changeable optics
- · Dimmable with a variety of commonly used drivers
- Fixtures can be used with all Smart House Systems such as Lutron,
   Vantage, Control 4, Crestron and others
- · Easy installation for new construction and remodel applications
- Wet Location rated
- For best results, do not paint the inside of the fixture. If painting is
  necessary we recommend using a spraying technique. Painting with
  a brush will reveal brush strokes when illuminated.