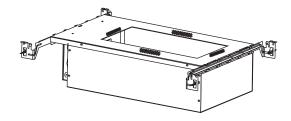

### Universal Housing Shallow

MOUNTING - Shallow housing includes universal mounting brackets and hanger bars

### Universal Housing Narrow

MOUNTING - Narrow housing includes mounting brackets