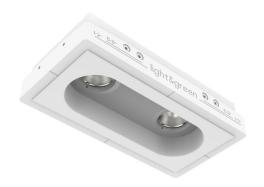

## **HARMONY**

### Plaster Recessed Downlight LED - 1x2 Round

Harmony downlights are solid plaster lighting solutions made from gypsum, an abundant and stable mineral found in the Earth's crust. Plaster gives you a seamless and trimless lighting application. Our innovative downlight is virtually maintenance free because its monolithic installation eliminates the need for touch ups after servicing. This light fixture does not need a mud-in ring on top of drywall, saving on materials and installation time. Our flangeless downlights are paintable and manufactured at the highest possible level 5 plaster finish.

### **Product Features**

- Revolutionary flush mounted, trimless & seamless design
- Made out of Environmentally Friendly Plaster Materials
- · Our plaster fixture can be painted using your standard paint colors
- · Energy efficient LED light engines
- Versatile field changeable optics
- · Dimmable with a variety of commonly used drivers
- Fixtures can be used with all Smart House Systems such as Lutron,
   Vantage, Control 4, Crestron and others
- · Easy installation for new construction and remodel applications
- Wet Location rated
- For best results, do not paint the inside of the fixture. If painting is
  necessary we recommend using a spraying technique. Painting with
  a brush will reveal brush strokes when illuminated.