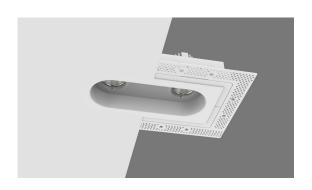

W)

### CRI

□ 95 - 95 CRI

### **BEAM SPREAD**

- **□** 15 °
- □ 24 °
- □ 38 ° (STANDARD)
- □ 60°

### **LENS OPTICAL**

- HBL Honeycomb
- SF Soft Focus
- FR Frosted
- LS Linear Spread
- PR Prismatic

### **LENS HOLDER**

☐ FL - Flat (STANDARD)

### **DIMMING OPTION**

- □ T Triac/ELV (STANDARD)
- D DALI (remote driver)
- ECO (Hi lume Premier 0.1% Eco System LED Driver with Soft-on, Fade-to-black dimming technology)
- **0** 10

3" Nonadjustable Recessed Downlight LED - Double

| Project Information: | Project Name: |  |
|----------------------|---------------|--|
| Fixture Type:        | Location:     |  |

# **ACCESSORIES**









15° Light Beam



Soft Focus







24° Light Beam



Prismatic



38° Light Beam



60° Light Beam

# LG -1004/2

### Universal Housing Shallow

# HOUSING









| Project Information: | Project Name: |
|----------------------|---------------|
| Fixture Type:        | Location:     |

#### **INPUT 120/277V**

HOUSING RATING - UL, cUL, IC-rated, Air tight CCEA (Chicago Platinum)

DRIVER - In the junction box

- TRIAC/ELV less than 1% (Standard)
- 0-10
- Lutron Hi-lume Premier 0.1% Eco System LED Driver with soft-on, fade-to-black dimming technology
- DALI (Remote)

MOUNTING - Shallow housing includes universal mounting brackets and hanger bars

### **CEILING INSTALLATION**



# LG-1001/2

### Universal Housing Narrow

## HOUSING







| Project Information: | Project Name: |
|----------------------|---------------|
| Fixture Type:        | Location:     |

### **INPUT 120/277V**

HOUSING RATING - UL, cUL, IC rated, Air tight CCEA (Chicago P