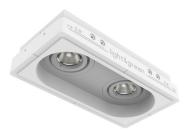

## Multiple 4" Adjustable Recessed Downlight LED - Double

Narrow Housing

Shallow Housing

#### HOUSING

- □ N Narrow (LG-1001/2)
- □ S Shallow (LG-1004/2)

# LG -1004/2

Universal Housing Shallow

# LG-1001/2

Universal Housing Narrow