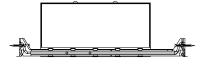

- □ 60 °

#### LENS OPTICAL

- HBL Honeycomb
- SF Soft Focus
- **G** FR Frosted
- LS Linear Spread
- PR Prismatic

#### LENS HOLDER

- □ FL Flat (STANDARD)
- CY1 Cylinder 1"
- CY2 Cylinder 2"
- CY3 Cylinder 3"
- CO Conical

- **DIMMING OPTION**
- T Triac/ELV (STANDARD)
- D DALI

EC0 - (Hi - lume Premier 0.1% Eco System LED Driver with Soft-on, Fade-to-black dimming technology)

**D** 0 - 10



Multiple 4" Adjustable Recessed Downlight LED - Double

# ACCESSORIES

| Project Information: | Project Name: |
|----------------------|---------------|
| Fixture Type:        | Location:     |



Soft Focus

Linear Spread





1'







f

2"

1.75"



15° Light Beam



24° Light Beam



Frosted

Prismatic



Conical (WH/BL)



60° Light Beam



# LG -1004/2

Universal Housing Shallow

# HOUSING







| Project Information: | Project Name: |
|----------------------|---------------|
| Fixture Type:        | Location:     |

#### **INPUT 120/277V**

HOUSING RATING - UL, cUL, IC-rated, Air Tight CCEA (Chicago Platinum)

DRIVER - In the junction box

- TRIAC/ELV less than 1% standard
- 0-10
- Lutron Hi-lume Premier 0.1% Eco System LED Driver with soft-on, fade-to-black dimming technology
- DALI
- MOUNTING Shallow housing includes universal mounting brackets and hanger bars

### **CEILING INSTALLATION**





# LG-1001/2

Universal Housing Narrow

# HOUSING



| Project Information: | Project Name: |
|----------------------|---------------|
| Fixture Type:        | Location:     |

#### **INPUT 120/277V**

HOUSING RATING - UL, cUL, IC rated, Air Tight CCEA (Chicago Platinum)

DRIVER - In