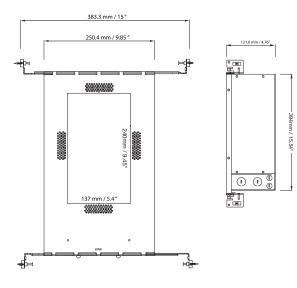

Multiple 4" Adjustable Recessed Downlight LED - Double

| Project Information: | Project Name: |
|----------------------|---------------|
| Fixture Type:        | Location:     |

## Multiple 4" Adjustable Recessed Downlight LED - Double

Narrow Housing

Shallow Housing