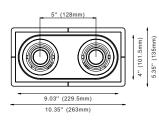

## Multiple 4" Adjustable Recessed Downlight LED - Double

Narrow Housing

Shallow Housing

Multiple 4" Adjustable Recessed Downlight LED - Double

| Project Information: | Project Name: |
|----------------------|---------------|
| Fixture Type:        | Location:     |

### Multiple 4" Adjustable Recessed Downlight LED - Double

| Project Information: | Project Name: |
|----------------------|---------------|
| Fixture Type:        | Location:     |