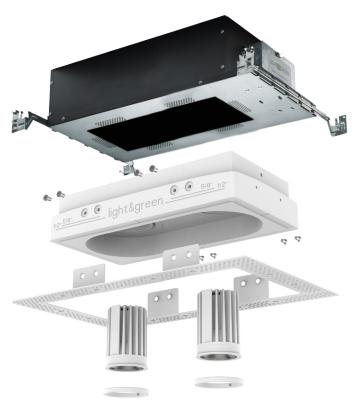

## Multiple 4" Adjustable Recessed Downlight LED - Double

Narrow Housing

Shallow Housing

Multiple 4" Adjustable Recessed Downlight LED - Double

| Project Information: | Project Name: |
|----------------------|---------------|
| Fixture Type:        | Location:     |

#### HOUSING

- □ N Narrow (LG-1001/2)
- □ S Shallow (LG-1004/2)

# LG -1004/2

Universal Housing Shallow

# LG-1001/2

Universal Housing Narrow