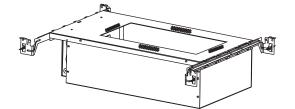

#### **INPUT 120/277V**

HOUSING RATING - UL, cUL, IC-rated, Air Tight CCEA (Chicago Platinum)

DRIVER - In the junction box

- TRIAC/ELV less than 1% standard
- 0-10
- Lutron Hi-lume Premier 0.1% Eco System LED Driver with soft-on, fade-to-black dimming technology
- DALI
- MOUNTING Shallow housing includes universal mounting brackets and hanger bars

#### **INPUT 120/277V**

HOUSING RATING - UL, cUL, IC rated, Air Tight CCEA (Chicago Platinum)

DRIVER - In the junction box

- TRIAC/ELV less than 1% Standard
- 0-10
- Lutron Hi-lume Premier 0.1% Eco System LED Driver with soft-on, fade-to-black dimming technology
- DALI (Remote)

MOUNTING - Narrow housing includes mounting brackets