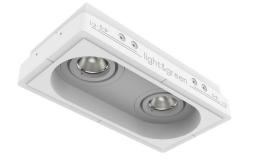

## Multiple 4" Adjustable Recessed Downlight LED - Double

Narrow Housing

Shallow Housing

#### Plaster Recessed Downlight LED - 1x2 Round

Harmony downlights are solid plaster lighting solutions made from gypsum, an abundant and stable mineral found in the Earth's crust. Plaster gives you a seamless and trimless lighting application. Our innovative downlight is virtually maintenance free because its monolithic installation eliminates the need for touch ups after servicing. This light fixture does not need a mud-in ring on top of drywall, saving on materials and installation time. Our flangeless downlights are paintable and manufactured at the highest possible level 5 plaster finish.