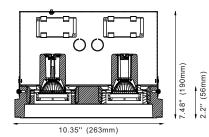

TRIAC/ELV less than 1% standard
- 0-10
- Lutron Hi-lume Premier 0.1% Eco System LED Driver with soft-on, fade-to-black dimming technology
- DALI
- MOUNTING Shallow housing includes universal mounting brackets and hanger bars

### **CEILING INSTALLATION**





# LG-1001/2

Universal Housing Narrow

# HOUSING



| Project Information: | Project Name: |
|----------------------|---------------|
| Fixture Type:        | Location:     |

#### **INPUT 120/277V**

HOUSING RATING - UL, cUL, IC rated, Air Tight CCEA (Chicago Platinum)

DRIVER - In the junction box

- TRIAC/ELV less than 1% Standard
- 0-10
- Lutron Hi-lume Premier 0.1% Eco System LED Driver with soft-on, fade-to-black dimming technology
- DALI (Remote)

MOUNTING - Narrow housing includes mounting brackets

# CEILING INSTALLATION







### Multiple 4" Adjustable Recessed Downlight LED - Double

| Project Information: | Project Name: |
|----------------------|---------------|
| Fixture Type:        | Location:     |

# TRIM





| LED TYPE         | CL2-9W<br>CITIZEN                                    | CL2-13W<br>CITIZEN                                                                                                          | CL2-17W<br>CITIZEN                         | Warm Dim<br>CL2-13WD<br>BRIGLUXE          | Tunable White<br>CL2-13WT<br>BRIGLUXE      |  |
|------------------|------------------------------------------------------|-----------------------------------------------------------------------------------------------------------------------------|--------------------------------------------|---------------