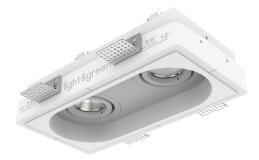

#### Plaster Recessed Downlight LED - 1x2 Round

Harmony downlights are solid plaster lighting solutions made from gypsum, an abundant and stable mineral found in the Earth's crust. Plaster gives you a seamless and trimless lighting application. Our innovative downlight is virtually maintenance free because its monolithic installation eliminates the need for touch ups after servicing. This light fixture does not need a mud-in ring on top of drywall, saving on materials and installation time. Our flangeless downlights are paintable and manufactured at the highest possible level 5 plaster finish.

#### **Product Features**

- · Revolutionary flush mounted, trimless and seamless design
- Made out of Environmentally Friendly Plaster Materials
- Our plaster fixture can be painted using your standard paint colors
- Energy efficient LED light engines
- · Versatile field changeable optics
- Dimmable with a variety of commonly used drivers
- Fixtures can be used with all Smart House Systems such as Lutron, Vantage, Control 4, Crestron and others
- Easy installation for new construction and remodel applications
- Wet Location rated
- For best results, do not paint the inside of the fixture. If painting is necessary we recommend using a spraying technique. Painting with a brush will reveal brush strokes when illuminated.