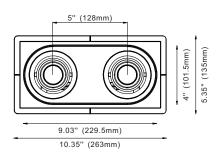

## Multiple 4" Adjustable Recessed Downlight LED - Double

Narrow Housing

Shallow Housing

Multiple 4" Adjustable Recessed Downlight LED - Double

| Project Information: | Project Name: |
|----------------------|---------------|
| Fixture Type:        | Location:     |

### Multiple 4" Adjustable Recessed Downlight LED - Double

| Project Information: | Project Name: |
|----------------------|---------------|
| Fixture Type:        | Location:     |