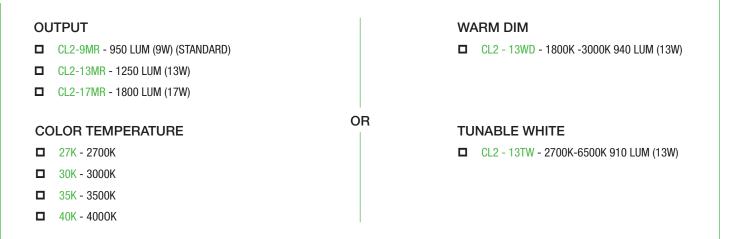

#### LED OPTIONS

# Example Number

LG-9012A-AC N CL2-9W 30K 95 38 SF FL T

Order Number LG-9012A-AC \_\_\_\_\_ \_\_\_ \_\_\_ \_\_\_

LED lighting engine is high performance, low power that provides outstanding reliability and color quality/consistency. 2700K, 3000K, 3500K, and 4000K color temperatures are available with 95 CRI. Also available in Warm dim & Tunable white.