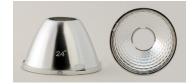

### **BEAM SPREAD**

- □ 15°
- **□** 24 °
- □ 38 ° (STANDARD)
- □ 60°

# **ACCESSORIES**

Soft Focus Flat (WH/BL)

15° Light Beam

24° Light Beam

Prismatic

38° Light Beam

60° Light Beam