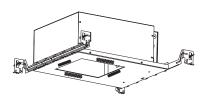

95 - 95 CRI

### **BEAM SPREAD**

- □ 15°
- **□** 24 °
- □ 38 ° (STANDARD)
- □ 60°

### **LENS OPTICAL**

- HBL Honeycomb
- SF Soft Focus
- FR Frosted
- LS Linear Spread
- PR Prismatic

### **LENS HOLDER**

☐ FL - Flat (STANDARD)

### **DIMMING OPTION**

- □ T Triac/ELV (STANDARD)
- D DALI (remote driver)
- □ ECO (Hi lume Premier 0.1% Eco System LED Driver with Soft-on, Fade-to-black dimming technology)
- **0** 10

### 4" Nonadjustable Recessed Downlight LED

| I | Project Information: | Project Name: |
|---|----------------------|---------------|
| Ī | Fixture Type:        | Location:     |

# **ACCESSORIES**









Soft Focus Flat (WH/BL)

15° Light Beam







24° Light Beam



Prismatic



38° Light Beam



60° Light Beam

# **LG-1004**

Universal Housing Shallow

# HOUSING









| Project Information: | Project Name: |
|----------------------|---------------|
| Fixture Type:        | Location:     |

### **INPUT 120/277V**

HOUSING RATING - UL, cUL, IC-rated, Air tight CCEA (Chicago Platinum)

DRIVER - In the junction box

- TRIAC/ELV less than 1% (Standard)
- 0-10
- Lutron Hi-lume Premier 0.1% Eco System LED Driver with soft-on, fade-to-black dimming technology
- DALI (Remote)

MOUNTING - Shallow housing includes universal mounting brackets and hanger bars

### **CEILING INSTALLATION**



# LG-1001

### Universal Housing Narrow

## HOUSING







| Project Information: | Project Name: |
|----------------------|---------------|
| Fixture Type:        | Location:     |

### **INPUT 120/277V**

HOUSING RATING - UL, cUL, IC rated, Air tight CCEA (Chicago Platinum)