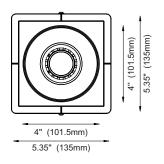

# Quick Info

| Application                   |                          |                                   |  |
|-------------------------------|--------------------------|-----------------------------------|--|
| New Construction / Remodeling |                          |                                   |  |
| Delivered Lumens              |                          | Color Quality 95 CRI, 2-step SDCM |  |
| 950 lm (9W)/ 1250 lm (13W)    |                          |                                   |  |
| Color Temperature             | Warm Dim Option          | Light Distribution                |  |
| 2700K                         | 1800K-3000K 940 Im (13W) | General                           |  |
| 3000K                         |                          | Wall Wash                         |  |
| 3500K                         | Tunable White Option     |                                   |  |
| 4000K                         | 2700K-6500K 910 lm (13W) |                                   |  |
| Input Voltage                 |                          | Dimming                           |  |
| 120/277V                      |                          | TRIAC/ ELV                        |  |
| Trims                         |                          | 1                                 |  |
| Gypsum Flangeless (seamless)  |                          |                                   |  |
| Housing Ratings               |                          | Module Ratings                    |  |
| IC Rated / Air Tight / CCEA   |                          | Wet Location                      |  |
| Guarantee                     |                          | Additional Dimming Options        |  |
| 40,000 hrs   3 years          |                          | 0-10 / Lutron EcoSystem           |  |
|                               |                          | DALI Dimming (Remote)             |  |

### **TRIM**

|                   | ,                                                                                                                                                                                                                                  |                                            |                                           |                                            |
|-------------------|------------------------------------------------------------------------------------------------------------------------------------------------------------------------------------------------------------------------------------|--------------------------------------------|-------------------------------------------|--------------------------------------------|
| LED TYPE          | CL2-9W<br>CITIZEN                                                                                                                                                                                                                  | CL2-13W<br>CITIZEN                         | Warm Dim<br>CL2-13WD<br>BRIGLUXE          | Tunable White<br>CL2-13WT<br>BRIGLUXE      |
| DELIVERED LUMENS  | 950                                                                                                                                                                                                                                | 1250                                       | 940                                       | 910                                        |
| WATTS             | 9W                                                                                                                                                                                                                                 | 13W                                        | 13W                                       | 13W                                        |
| CRI               |                                                                                                                                                                                                                                    |                                            | 95                                        |                                            |
| COLOR TEMPERATURE | 2700K / 3000K / 35000K / 4000K 1800K -3000K 2700K                                                                                                                                                                                  |                                            |                                           | 2700K -6500K                               |
| VOLTAGE           |                                                                                                                                                                                                                                    | 120                                        | V / 277V                                  |                                            |
| DIMMING           | <ul> <li>TRIAC /ELV (Down to &gt; 1%) - STANDARD</li> <li>0 -10 v (Down to &gt; 5%)</li> <li>Lutron (Hi-lume Premier 0.1 % Eco System LED Driver with Soft-on, Fade-to-black dimming technology)</li> <li>DALI (Remote)</li> </ul> |                                            |                                           |                                            |
| POWER SUPPLY      | Constant<br>current driver<br>36Vdc /250mA                                                                                                                                                                                         | Constant<br>current driver<br>36Vdc /350mA | Constant<br>current driver<br>36Vdc/350mA | Constant<br>current driver<br>36Vdc /350mA |
| BEAM SPREAD       | 15°/24°/38°/60°                                                                                                                                                                                                                    |                                            |                                           |                                            |
| OPTICS            | Soft Focus/ Frosted / Linear Spread/ Prismatic                                                                                                                                                                                     |                                            |                                           |                                            |
| DIFFUSERS         | Honeycomb                                                                                                                                                                                                                          |                                            |                                           |                                            |
| ADJUSTABILITY     | Non Adjustable                                                                                                                                                                                                                     |                                            |                                           |                                            |
| HOUSING           | IC RATED/AIR TIGHT/CCEA (CHICAGO PLEANUM)                                                                                                                                                                                          |                                            |                                           |                                            |
| FINISH            | GYPSUM/SEAMLESS                                                                                                                                                                                                                    |                                            |                                           |                                            |