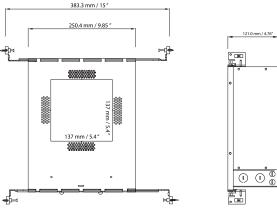

MOUNTING - Shallow housing includes universal mounting brackets and hanger bars

MOUNTING - Narrow housing includes mounting brackets