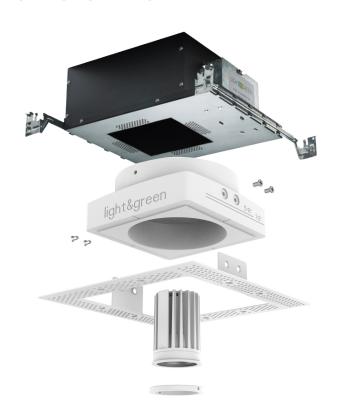

### Plaster Recessed Downlight LED - Round

Harmony downlights are solid plaster lighting solutions made from gypsum, an abundant and stable mineral found in the Earth's crust. Plaster gives you a seamless and trimless lighting application. Our innovative downlight is virtually maintenance free because its monolithic installation eliminates the need for touch ups after servicing. This light fixture does not need a mud-in ring on top of drywall, saving on materials and installation time. Our flangeless downlights are paintable and manufactured at the highest possible level 5 plaster finish.

### **Product Features**

- Revolutionary flush mounted, trimless & seamless design
- Made out of Environmentally Friendly Plaster Materials
- Our plaster fixture can be painted using your standard paint colors
- · Energy efficient LED light engines
- Versatile field changeable optics
- Dimmable with a variety of commonly used drivers
- Fixtures can be used with all Smart House Systems such as Lutron,
   Vantage, Control 4, Crestron and others
- · Easy installation for new construction and remodel applications
- Wet Location rated
- For best results, do not paint the inside of the fixture. If painting is necessary we recommend using a spraying technique. Painting with a brush will reveal brush strokes when illuminated.