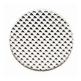

### **LENS OPTICAL**

- HBL Honeycomb
- SF Soft Focus
- FR Frosted
- LS Linear Spread
- PR Prismatic

# **ACCESSORIES**

Soft Focus Flat (WH/BL)

15° Light Beam

24° Light Beam

Prismatic

38° Light Beam

60° Light Beam