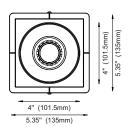

4" Nonadjustable Recessed Downlight LED

| Project Information: | Project Name: |  |
|----------------------|---------------|--|
| Fixture Type:        | Location:     |  |

|            | . 1 |        |              |         |   |
|------------|-----|--------|--------------|---------|---|
| <i>(</i> ) | ro  | Orina  | ~ <i>(</i> _ | 1116    |   |
| U          | ДU  | lering | 1 (5         | ш       | ᇨ |
|            |     |        | "            | • • • • | - |