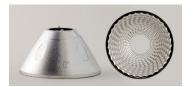

### **BEAM SPREAD**

- □ 15°
- **□** 24 °
- □ 38 ° (STANDARD)
- □ 60°

# **ACCESSORIES**

Soft Focus Flat (WH/BL)

15° Light Beam

24° Light Beam

Prismatic

38° Light Beam

60° Light Beam