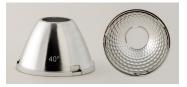

### **BEAM SPREAD**

- □ 15°
- **□** 24 °
- □ 38 ° (STANDARD)
- □ 60°

# **ACCESSORIES**

Soft Focus Flat (WH/BL)

15° Light Beam

24° Light Beam

Prismatic

38° Light Beam

60° Light Beam