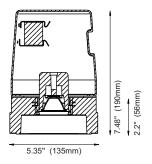

# **LG-1004**

Universal Housing Shallow

MOUNTING - Shallow housing includes universal mounting brackets and hanger bars

### **CEILING INSTALLATION**