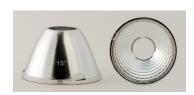

### **BEAM SPREAD**

- □ 15°
- **□** 24 °
- □ 38 ° (STANDARD)
- □ 60°

# **ACCESSORIES**

Soft Focus Flat (WH/BL)

15° Light Beam

24° Light Beam

Prismatic

38° Light Beam

60° Light Beam