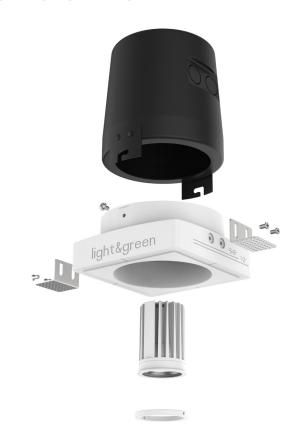

### **HOUSING**

- N Narrow (LG-1001)
- S Shallow (LG-1004)

| Exam | ple | Num | ber       |
|------|-----|-----|-----------|
|      | ρ.υ |     | $\sim$ 0. |

LG-9013 AC N CL2-9W 30K 95 38 SF FL T

Order Number

# **LG-1004**

Universal Housing Shallow

# LG-1001

### Universal Housing Narrow

### **Product Features**

- Revolutionary flush mounted, trimless & seamless design
- Made out of Environmentally Friendly Plaster Materials
- Our plaster fixture can be painted using your standard paint colors
- · Energy efficient LED light engines
- Versatile field changeable optics
- Dimmable with a variety of commonly used drivers
- Fixtures can be used with all Smart House Systems such as Lutron,
   Vantage, Control 4, Crestron and others
- · Easy installation for new construction and remodel applications
- Wet Location rated
- For best results, do not paint the inside of the fixture. If painting is necessary we recommend using a spraying technique. Painting with a brush will reveal brush strokes when illuminated.