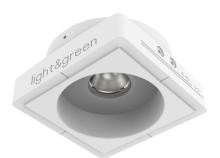

### Plaster Recessed Downlight LED - Round

Harmony downlights are solid plaster lighting solutions made from gypsum, an abundant and stable mineral found in the Earth's crust. Plaster gives you a seamless and trimless lighting application. Our innovative downlight is virtually maintenance free because its monolithic installation eliminates the need for touch ups after servicing. This light fixture does not need a mud-in ring on top of drywall, saving on materials and installation time. Our flangeless downlights are paintable and manufactured at the highest possible level 5 plaster finish.

### **Product Features**

- Revolutionary flush mounted, trimless & seamless design
- Made out of Environmentally Friendly Plaster Materials
- Our plaster fixture can be painted using your standard paint colors
- · Energy efficient LED light engines
- Versatile field changeable optics
- Dimmable with a variety of commonly used drivers
- Fixtures can be used with all Smart House Systems such as Lutron,
   Vantage, Control 4, Crestron and others
- · Easy installation for new construction and remodel applications
- Wet Location rated
- For best results, do not paint the inside of the fixture. If painting is necessary we recommend using a spraying technique. Painting with a brush will reveal brush strokes when illuminated.