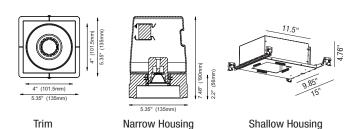

### **HOUSING**

- N Narrow (LG-1001)
- S Shallow (LG-1004)

| Exam | ple | Num | ber       |
|------|-----|-----|-----------|
|      | ρ.υ |     | $\sim$ 0. |

LG-9013 AC N CL2-9W 30K 95 38 SF FL T

Order Number

# **LG-1004**

Universal Housing Shallow

### Universal Housing Narrow

### **TRIM**

|                   | ,                                                                                                                                                                                                                                  |                                            |                                           |                                            |
|-------------------|------------------------------------------------------------------------------------------------------------------------------------------------------------------------------------------------------------------------------------|--------------------------------------------|-------------------------------------------|--------------------------------------------|
| LED TYPE          | CL2-9W<br>CITIZEN                                                                                                                                                                                                                  | CL2-13W<br>CITIZEN                         | Warm Dim<br>CL2-13WD<br>BRIGLUXE          | Tunable White<br>CL2-13WT<br>BRIGLUXE      |
| DELIVERED LUMENS  | 950                                                                                                                                                                                                                                | 1250                                       | 940                                       | 910                                        |
| WATTS             | 9W                                                                                                                                                                                                                                 | 13W                                        | 13W                                       | 13W                                        |
| CRI               |                                                                                                                                                                                                                                    |                                            | 95                                        |                                            |
| COLOR TEMPERATURE | 2700K / 3000K / 35000K / 4000K 1800K -3000K 2700K                                                                                                                                                                                  |                                            |                                           | 2700K -6500K                               |
| VOLTAGE           |                                                                                                                                                                                                                                    | 120                                        | V / 277V                                  |                                            |
| DIMMING           | <ul> <li>TRIAC /ELV (Down to &gt; 1%) - STANDARD</li> <li>0 -10 v (Down to &gt; 5%)</li> <li>Lutron (Hi-lume Premier 0.1 % Eco System LED Driver with Soft-on, Fade-to-black dimming technology)</li> <li>DALI (Remote)</li> </ul> |                                            |                                           |                                            |
| POWER SUPPLY      | Constant<br>current driver<br>36Vdc /250mA                                                                                                                                                                                         | Constant<br>current driver<br>36Vdc /350mA | Constant<br>current driver<br>36Vdc/350mA | Constant<br>current driver<br>36Vdc /350mA |
| BEAM SPREAD       | 15°/24°/38°/60°                                                                                                                                                                                                                    |                                            |                                           |                                            |
| OPTICS            | Soft Focus/ Frosted / Linear Spread/ Prismatic                                                                                                                                                                                     |                                            |                                           |                                            |
| DIFFUSERS         | Honeycomb                                                                                                                                                                                                                          |                                            |                                           |                                            |
| ADJUSTABILITY     | Non Adjustable                                                                                                                                                                                                                     |                                            |                                           |                                            |
| HOUSING           | IC RATED/AIR TIGHT/CCEA (CHICAGO PLEANUM)                                                                                                                                                                                          |                                            |                                           |                                            |
| FINISH            | GYPSUM/SEAMLESS                                                                                                                                                                                                                    |                                            |                                           |                                            |