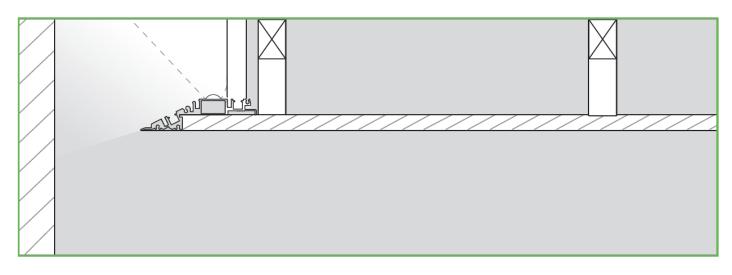

### KNIFE EDGE

#### Invisible Track Light System - for a combination of wood and plaster

Revolutionary Knife Edge invisible track light rail system. This versatile track system is field cuttable and can be used to finish drywall, wood or a combination of drywall and wood. Optional spot head lighting attachments for Knife Edge have a full range of mobility and are field changeable, allowing for placement adjustments throughout the rail system.

### **Product Features**

- Revolutionary flush mounted trimless & seamless design which offers consistent aesthetics
- · Aluminum profile available in black and white
- Easy installation for new construction and remodel applications
- Field cuttable
- · Rail can be used for architectural details
- Applications: Cove lighting, Edge Lighting, Custom pockets for HVAC, Tracks, Cameras, etc.
- Finishes for Drop ceilings, Soffit ceilings
- Field cuttable. Tightly secure flat side down. Use a high RPM fine toothed table saw to cut.
- Damp Location Rated