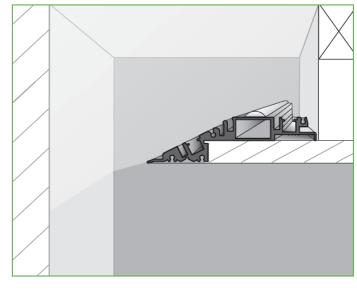

### KNIFE EDGE

#### Invisible Track Light System - for a combination of wood and plaster

Revolutionary Knife Edge invisible track light rail system. This versatile track system is field cuttable and can be used to finish drywall, wood or a combination of drywall and wood. Optional spot head lighting attachments for Knife Edge have a full range of mobility and are field changeable, allowing for placement adjustments throughout the rail system.

### **Product Features**

- Revolutionary flush mounted trimless & seamless design which offers consistent aesthetics
- · Aluminum profile available in black and white
- Easy installation for new construction and remodel applications
- Field cuttable
- · Rail can be used for architectural details
- Applications: Cove lighting, Edge Lighting, Custom pockets for HVAC, Tracks, Cameras, etc.
- Finishes for Drop ceilings, Soffit ceilings
- Field cuttable. Tightly secure flat side down. Use a high RPM fine toothed table saw to cut.
- Damp Location Rated