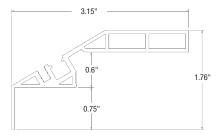

### **Product Features**

- Revolutionary flush mounted trimless & seamless design which offers consistent aesthetics
- · Aluminum profile available in black and white
- Easy installation for new construction and remodel applications
- Field cuttable
- · Rail can be used for architectural details
- Applications: Cove lighting, Edge Lighting, Custom pockets for HVAC, Tracks, Cameras, etc.
- Finishes for Drop ceilings, Soffit ceilings
- Field cuttable. Tightly secure flat side down. Use a high RPM fine toothed table saw to cut.
- Damp Location Rated

#### PRODUCT CODE

□ LG - 5008PW - 6.5' length\*