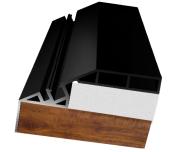

# Aluminum Track For Plaster & Wood Combination

| Project Information: | Project Name: |
|----------------------|---------------|
| Fixture Type:        | Location:     |

#### Invisible Track Light System - for a combination of wood and plaster

Revolutionary Knife Edge invisible track light rail system. This versatile track system is field cuttable and can be used to finish drywall, wood or a combination of drywall and wood. Optional spot head lighting attachments for Knife Edge have a full range of mobility and are field changeable, allowing for placement adjustments throughout the rail system.