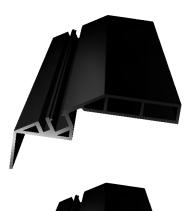

### KNIFE EDGE

#### Invisible Track Light System - for a combination of wood and plaster

Revolutionary Knife Edge invisible track light rail system. This versatile track system is field cuttable and can be used to finish drywall, wood or a combination of drywall and wood. Optional spot head lighting attachments for Knife Edge have a full range of mobility and are field changeable, allowing for placement adjustments throughout the rail system.

### **Product Features**

- Revolutionary flush mounted trimless & seamless design which offers consistent aesthetics
- · Aluminum profile available in black and white
- Easy installation for new construction and remodel applications
- Field cuttable
- · Rail can be used for architectural details
- Applications: Cove lighting, Edge Lighting, Custom pockets for HVAC, Tracks, Cameras, etc.
- Finishes for Drop ceilings, Soffit ceilings
- Field cuttable. Tightly secure flat side down. Use a high RPM fine toothed table saw to cut.
- Damp Location Rated