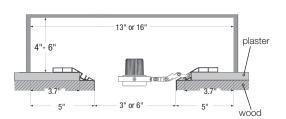

# Aluminum Track For Plaster & Wood Combination

| Project Information: | Project Name: |
|----------------------|---------------|
| Fixture Type:        | Location:     |

#### Invisible Track Light System - for a combination of wood and plaster

Revolutionary Knife Edge invisible track light rail system. This versatile track system is field cuttable and can be used to finish drywall, wood or a combination of drywall and wood. Optional spot head lighting attachments for Knife Edge have a full range of mobility and are field changeable, allowing for placement adjustments throughout the rail system.

# Cove Lighting/Wall Wash