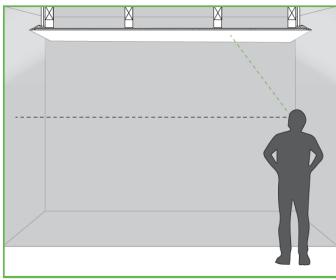

# Cove Lighting/Wall Wash

OPTIONAL ELECTRICFIED CHANNEL AVAILABLE, SEE LG-5008E / LG-5008F SPEC SHEETS FOR MORE DETAIL