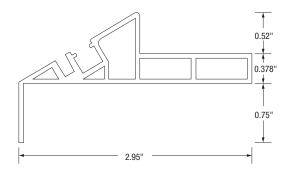

### Aluminum Track For Wood

| +             | — 13" or 16" — |              |
|---------------|----------------|--------------|
| 4"- 6"        |                |              |
| <b>3.7"</b> → | 3" or 6"       | -3.7" - wood |

### **Product Features**

- Revolutionary flush mounted trimless & seamless design which offers consistent aesthetics
- · Aluminum profile available in black and white
- Easy installation for new construction and remodel applications
- Field cuttable
- Rail can be used for architectural details
- Applications: Cove lighting, Edge Lighting, Custom pockets for HVAC, Tracks, Cameras, etc.
- · Finishes for Drop ceilings, Soffit ceilings
- · Field cuttable. Tightly secure flat side down. Use a high RPM fine toothed table saw to cut.
- Damp Location Rated