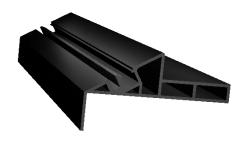

### KNIFE EDGE

#### Invisible Track Light System - For wood

Revolutionary Knife Edge invisible track light rail system. This versatile track system is field cuttable and can be used to finish drywall, wood or a combination of drywall and wood. Optional spot head lighting attachments for Knife Edge have a full range of mobility and are field changeable, allowing for placement adjustments throughout the rail system.

### **Product Features**

- Revolutionary flush mounted trimless & seamless design which offers consistent aesthetics
- · Aluminum profile available in black and white
- Easy installation for new construction and remodel applications
- Field cuttable
- Rail can be used for architectural details
- Applications: Cove lighting, Edge Lighting, Custom pockets for HVAC, Tracks, Cameras, etc.
- · Finishes for Drop ceilings, Soffit ceilings
- · Field cuttable. Tightly secure flat side down. Use a high RPM fine toothed table saw to cut.
- Damp Location Rated