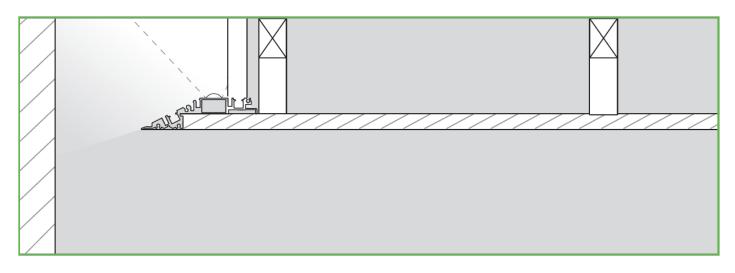

# Cove Lighting/Wall Wash

OPTIONAL ELECTRICFIED CHANNEL AVAILABLE, SEE LG-5008E / LG-5008F SPEC SHEETS FOR MORE DETAIL