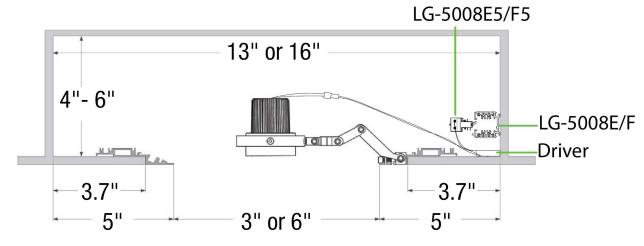

## **LG-5008W**

### Aluminum Track For Wood

| +             | — 13" or 16" — |              |
|---------------|----------------|--------------|
| 4"- 6"        |                |              |
| <b>3.7"</b> → | 3" or 6"       | -3.7" - wood |