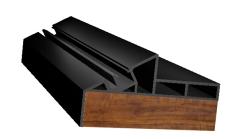

### Aluminum Track For Wood

| +             | — 13" or 16" — |              |
|---------------|----------------|--------------|
| 4"- 6"        |                |              |
| <b>3.7"</b> → | 3" or 6"       | -3.7" - wood |

#### Invisible Track Light System - For wood

Revolutionary Knife Edge invisible track light rail system. This versatile track system is field cuttable and can be used to finish drywall, wood or a combination of drywall and wood. Optional spot head lighting attachments for Knife Edge have a full range of mobility and are field changeable, allowing for placement adjustments throughout the rail system.

### **Product Features**

- Revolutionary flush mounted trimless & seamless design which offers consistent aesthetics
- · Aluminum profile available in black and white
- Easy installation for new construction and remodel applications
- Field cuttable
- Rail can be used for architectural details
- Applications: Cove lighting, Edge Lighting, Custom pockets for HVAC, Tracks, Cameras, etc.
- · Finishes for Drop ceilings, Soffit ceilings
- · Field cuttable. Tightly secure flat side down. Use a high RPM fine toothed table saw to cut.
- Damp Location Rated