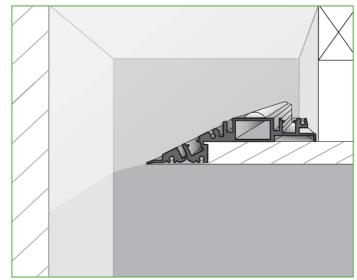

### KNIFE EDGE

#### Invisible Track Light System - For wood

Revolutionary Knife Edge invisible track light rail system. This versatile track system is field cuttable and can be used to finish drywall, wood or a combination of drywall and wood. Optional spot head lighting attachments for Knife Edge have a full range of mobility and are field changeable, allowing for placement adjustments throughout the rail system.

### **Product Features**

- Revolutionary flush mounted trimless & seamless design which offers consistent aesthetics
- · Aluminum profile available in black and white
- Easy installation for new construction and remodel applications
- Field cuttable
- Rail can be used for architectural details
- Applications: Cove lighting, Edge Lighting, Custom pockets for HVAC, Tracks, Cameras, etc.
- · Finishes for Drop ceilings, Soffit ceilings
- · Field cuttable. Tightly secure flat side down. Use a high RPM fine toothed table saw to cut.
- Damp Location Rated