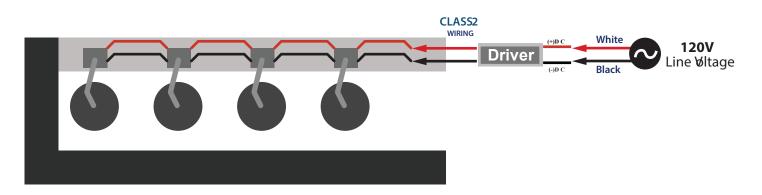

ack (STANDARD)
- □ FLWH Flat White

#### **DIMMING OPTION**

- □ T Triac/ELV (STANDARD)
- D DALI
- EC0 (Hi lume Premier 0.1% Eco System LED Driver with Soft-on, Fade-to-black dimming technology)
- **D** 0 10
- DMX DMX512 (For RGBW only)



LG-5010 Adjustable Spot Head for Knife Edge

| Project Information: | Project Name: |
|----------------------|---------------|
| Fixture Type:        | Location:     |

### ACCESSORIES





Middle Frosted



Flat (Black or White)



20° Light Beam



40° Light Beam

OPTIONAL ELECTRICFIED CHANNEL AVAILABLE, SEE LG-5008E / LG-5008F SPEC SHEETS FOR MORE DETAIL



LIGHTANDGREEN.COM 1-800-640-1907



### PER FIXTURE REMOTE DRIVER INSIDE COVE



### PER MULTIPLE FIXTURES REMOTE DRIVER INSIDE THE COVE



## PER MULTIPLE FIXTURES REMOTE DRIVER OUTSIDE THE COVE



# Light **GREEN**

# LG-5010

Adjustable Spot Head for Knife Edge

### ARM + LED LAMP

| Project Information: | Project Name: |
|----------------------|---------------|
| Fixture Type:        | Location:     |



| LED TYPE                                             | CL2-15AR111                                                                                                                                                                                                                                                                  | CL2-25QLG111                     | CL2-40QLG111 |
|------------------------------------------------------|-------------------------------------------------------------------------------------------------------------------------------------------------------