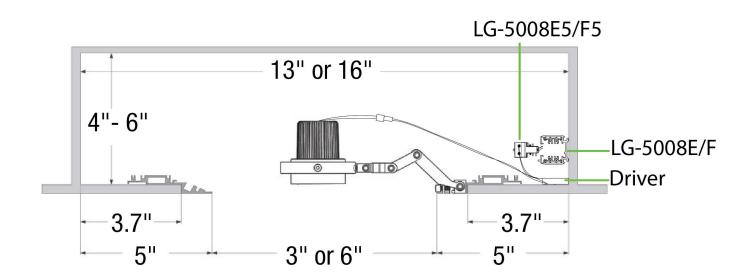

### PER FIXTURE REMOTE DRIVER INSIDE COVE

### PER MULTIPLE FIXTURES REMOTE DRIVER INSIDE THE COVE

## PER MULTIPLE FIXTURES REMOTE DRIVER OUTSIDE THE COVE