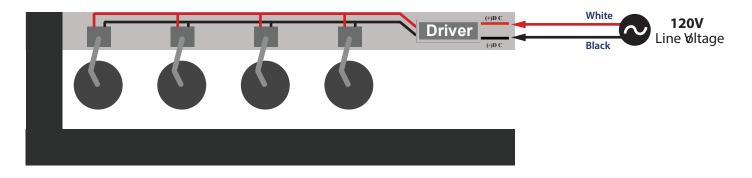

### PER FIXTURE REMOTE DRIVER INSIDE COVE

### PER MULTIPLE FIXTURES REMOTE DRIVER INSIDE THE COVE