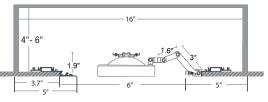

### ARM + LED LAMP

| Project Information: | Project Name: |
|----------------------|---------------|
| Fixture Type:        | Location:     |

| LED TYPE                                             | CL2-15AR111                                                                                                                                                                                                                                                                  | CL2-25QLG111                     | CL2-40QLG111 |
|------------------------------------------------------|------------------------------------------------------------------------------------------------------------------------------------------------------------------------------------------------------------------------------------------------------------------------------|----------------------------------|--------------|
| DELIVERED LUMENS                                     | 1500                                                                                                                                                                                                                                                                         | 2200                             | 3200         |
| WATTS                                                | 15W                                                                                                                                                                                                                                                                          | 25                               | 40W          |
| CRI                                                  | 95                                                                                                                                                                                                                                                                           | 90                               | 90           |
| CRI OPTION                                           | 2700K / 3000K / 35000K / 4000K                                                                                                                                                                                                                                               | RGBW                             | RGBW         |
| VOLTAGE                                              | 120V / 277V                                                                                                                                                                                                                                                                  |                                  |              |
| DIMMING                                              | <ul> <li>TRIAC /ELV Standard (Down to &gt; 1%) - STANDARD</li> <li>0 -10 v (Down to &gt; 5%)</li> <li>Lutron (Hi-lume Premier 0.1 % Eco System LED Driver with<br/>Soft-on, Fade-to-black dimming technology)</li> <li>DALI</li> <li>DMX   DMX512 (for RGBW only)</li> </ul> |                                  |              |
| POWER SUPPLY<br>(Installed remote or<br>inside cove) | Constant current driver<br>36Vdc /350mA                                                                                                                                                                                                                                      | Constant current driver<br>48Vdc |              |
| BEAM SPREAD                                          | 11°/17°/26°/42°                                                                                                                                                                                                                                                              | 16°/20°                          |              |
| OPTICS                                               | Frosted / Middle Frosted                                                                                                                                                                                                                                                     |                                  |              |
| ADJUSTABILITY                                        | Adjustable - 360°, full range of mobility                                                                                                                                                                                                                                    |                                  |              |
| FINISH                                               | Aluminum Powder Coating                                                                                                                                                                                                                                                      |                                  |              |