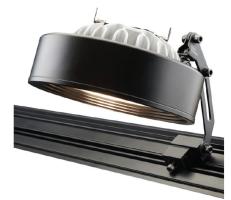

# LG-5010

Adjustable Spot Head for Knife Edge

#### Spot Head Lighting

Revolutionary spot head lighting attachment for Knife Edge invisible track light rail system. This versatile spot head has a full range of mobility and is field changeable, allowing for placement adjustments throughout the rail system.

LED lighting engine is high performance, low power that provides outstanding reliability and color quality/consistency. 2700K, 3000K, 3500K, 4000K color temperatures are available with 95 CRI.

- Fixtures are offered with a choice of spot, narrow flood or flood beam pattern
- Life Rated for 40,000 hours at 70% lumen maintenance
- All testing reports are based on published industry procedures