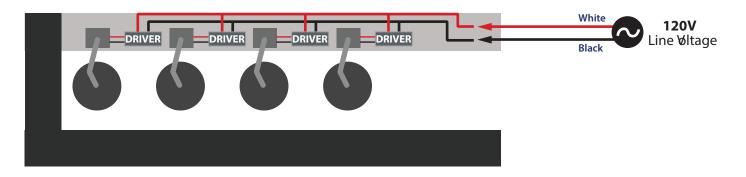

*

□ 40 ° (STANDARD)

□ 20 °

#### LENS OPTICAL

- FR Frosted
  - MF Middle Frosted

#### LENS HOLDER

- □ FLB Flat Black (STANDARD)
- □ FLWH Flat White

#### **DIMMING OPTION**

- □ T Triac/ELV (STANDARD)
- D DALI
- EC0 (Hi lume Premier 0.1% Eco System LED Driver with Soft-on, Fade-to-black dimming technology)
- **D** 0 10
- DMX DMX512 (For RGBW only)



LG-5010 Adjustable Spot Head for Knife Edge

| Project Information: | Project Name: |
|----------------------|---------------|
| Fixture Type:        | Location:     |

### ACCESSORIES





Middle Frosted



Flat (Black or White)



20° Light Beam



40° Light Beam

OPTIONAL ELECTRICFIED CHANNEL AVAILABLE, SEE LG-5008E / LG-5008F SPEC SHEETS FOR MORE DETAIL



LIGHTANDGREEN.COM 1-800-640-1907



### PER FIXTURE REMOTE DRIVER INSIDE COVE



### PER MULTIPLE FIXTURES REMOTE DRIVER INSIDE THE COVE



## PER MULTIPLE FIXTURES REMOTE DRIVER OUTSIDE THE COVE



# Light **GREEN**

# LG-5010

Adjustable Spot Head for Knife Edge

### ARM + LED LAMP

| Project Information: | Project Name: |
|----------------------|---------------|
| Fixture Type:        | Location:     |



| LED TYPE                                             | CL2-15AR111                                                                                                                                                                                                                                                                  | CL2-25QLG111                     | CL2-40QLG111 |
|------------------------------------------------------|---------------------------------