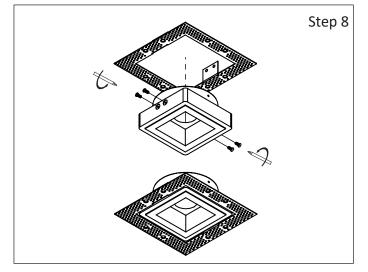

**Step 8** - Harmony trim assembly: a. Assemble Harmony trim with mesh by aligning hole of mesh

a. Assemble Harmony trim with mesh by aligning hole of mesh and Harmony trim

b. Secure with 2 screw on each side (Provided)