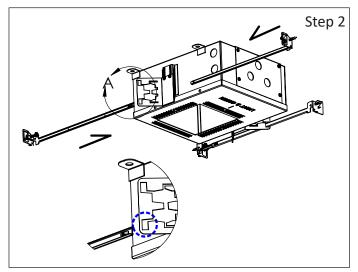

**Step 2** - Install hanger bars to Fixture: a. Align the hanger bars to the outside rectangular holes of butter fly bracket; indicated by dash cirlce. (Provided).

Step 3 - Install Fixture Assembly to Wood-Joist:

a. Select the location to Install this Fixture on Ceiling.

b. Place Hanger Bar to Wood Joist and secure using the captive Nails. c. Assure that the housing aperture will be flush to the back of the drywall.

d. Adjust fix horizontally and secure using wire ties down.

READ AND UNDERSTAND ALL INSTRUCTIONS BEFORE INSTALLATION. IF YOU ARE NOT FAMILIAR WITH THE NATIONAL ELECTRICAL CODE (NEC), CONTACT A QUALIFIED ELECTRICIAN TO INSTALL THIS LUMINAIRE.