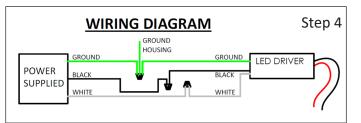

## NOTE:

To re-lamp, replacement parts or additional information, contact or visit manufacturer at www.lightandgreen.com.

**Step 4 -** Connect Power Supply to Fixture J-Box:

a. Connect Power Supply using Conduit Fitting (By Others) to J-Box.

b. Pull out Supply Wires and make Wiring Connections, see Wire Diagram.