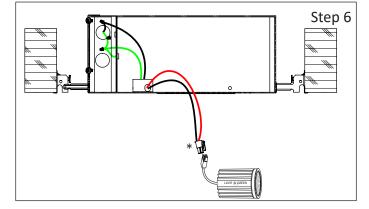

### Step 6 - Install J-Box to Fixture:

a. After wiring driver, lay it inside the fixture.

b. "\*" Indicates the (Quick Connector) come with the led and must be connected to driver; (red wire to red wire & black wire to black wire)

c. Connect the LED Light and turn Switch On to make sure it lights.