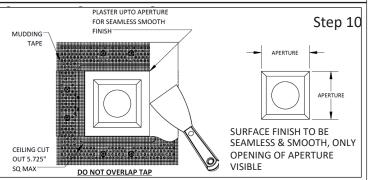

a. Apply mudding tape, joining ONLY the outer lip of the fixture to cover the drywall  $\underline{\text{DO NOT OVERLAP TAPE}}$ 

b. Mud over the face of the fixture, avoiding the opening (APERTURE). Remove excess mud from the opening using finger or blunt object, reestablishing the shape of the opening. Repeat this step until your reach desired texture

c. Insert Foam (provided) to cover the Fixture Hole and Spray Paint Fixture Interior Walls to match Ceiling Paint Finish.