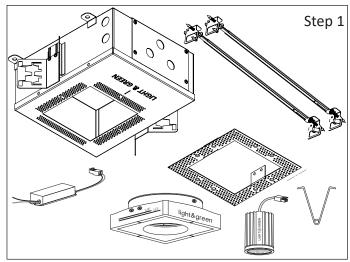

## PREPARING THE LUMINAIRE

RECESSED CEILING MOUNT LUMINAIRE:

Model: LG-9001/LG-9003, LG-9011/LG-9012 & LG-9111/LG-112 HARMONY DOWNLIGHTS SAVE THESE INSTRUCTIONS

**Step 1** - Luminaire Parts and Tools for Installation: a. Unpack all Fixture Part and get to know them for easy Installation.