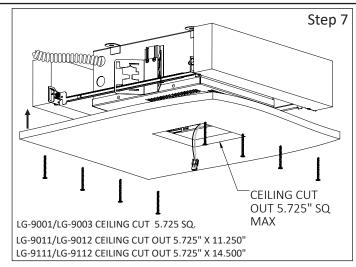

#### RECESSED CEILING MOUNT LUMINAIRE:

Model: LG-9001/LG-9003, LG-9011/LG-9012 & LG-9111/LG-112 HARMONY DOWNLIGHTS SAVE THESE INSTRUCTIONS

**Step 7 -** Cut-Out Dry-wall and Install to Ceiling Joist: a. Mark the Fixture location on Dry-wall "Sheet" and cut-out.