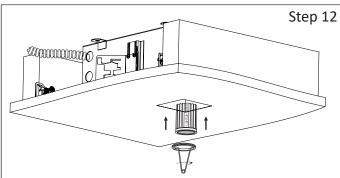

**Step 12** - Replace Fixture Ring and Install LED Light: a. Insert LED Light and Turn Clockwise Fixture Ring to hold LED.