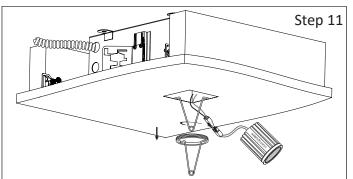

#### DO NOT USE BRUSH TO PAINT FIXTURE !!!

**Step 11 -** Remove Fixture Ring and Connect LED Light: a. Insert Ring Clip and Turn Counterclockwise to remove LED Ring Holder. b. Connect LED Light and insert through Fixture and replace Ring.