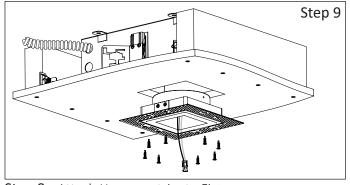

Step 9 - Attach Harmony trim to Fixture: a. Align Harmony trim assembly and insert in the Cut-out. b. Secure Harmony trim assembly with (plaster/sheetmetal screws(8) by others)

LIGHT & GREEN

LIGHTING COMPANY