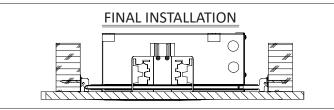

#### RECESSED CEILING MOUNT LUMINAIRE:

Model: LG-9001/LG-9003, LG-9011/LG-9012 & LG-9111/LG-112 HARMONY DOWNLIGHTS SAVE THESE INSTRUCTIONS

**Step 7 -** Cut-Out Dry-wall and Install to Ceiling Joist: a. Mark the Fixture location on Dry-wall "Sheet" and cut-out.

**Step 8** - Harmony trim assembly: a. Assemble Harmony trim with mesh by aligning hole of mesh

a. Assemble Harmony trim with mesh by aligning hole of mesh and Harmony trim

b. Secure with 2 screw on each side (Provided)

Step 9 - Attach Harmony trim to Fixture: a. Align Harmony trim assembly and insert in the Cut-out. b. Secure Harmony trim assembly with (plaster/sheetmetal screws(8) by others)

LIGHT & GREEN

LIGHTING COMPANY