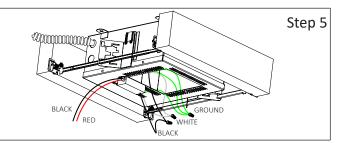

### Step 5 - Install the Driver:

a. Insert All Wiring Connection into the J-Box and Driver.

b. Run Output Wires through the Fixture Hole.

### Step 6 - Install J-Box to Fixture:

a. After wiring driver, lay it inside the fixture.

b. "\*" Indicates the (Quick Connector) come with the led and must be connected to driver; (red wire to red wire & black wire to black wire)

c. Connect the LED Light and turn Switch On to make sure it lights.