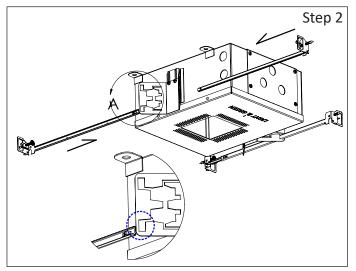

# LIGHTING COMPANY

SAVE THESE INSTRUCTIONS

**Step 1** - Luminaire Parts and Tools for Installation: a. Unpack all Fixture Part and get to know them for easy Installation.

**Step 2** - Install hanger bars to Fixture: a. Align the hanger bars to the outside rectangular holes of butter fly bracket; indicated by dash cicrle. (Provided).

Step 3 - Install Fixture Assembly to Wood-Joist:

a. Select the location to Install this Fixture on Ceiling.

b. Place Hanger Bar to Wood Joist and secure using the captive Nails. c. Assure that the housing aperture will be flush to the back of the drywall.