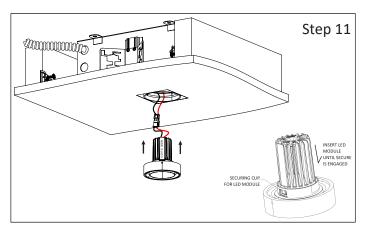

#### Step 11 - : Install LED

a. Remove inner lamp ring and insert led module into inner lamp ring. b. Connect LED Light and insert through Fixture.

c. Insert Led assembly in to fixture, once feel the click the led module is secured in the fixture.