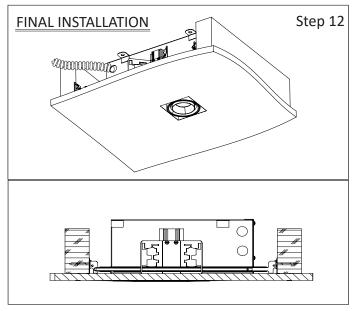

**Step 12 -** FINALIZE INSTALLATION a. Test fixture to confirm it operates properly.