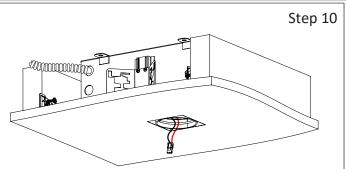

**Step 10** - Check finished surface: a. Make sure no crack or flaws are visible