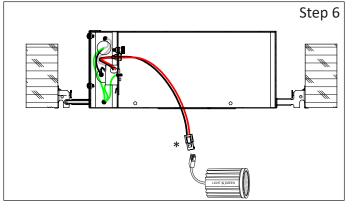

#### Step 6 - Install J-Box to Fixture:

a. "\*" Indicates the (Quick Connector) come with the led module and must be connected to led driver; (red wire to red wire & black wire to black wire)

b. Connect the LED Light and turn Switch On to make sure it lights.