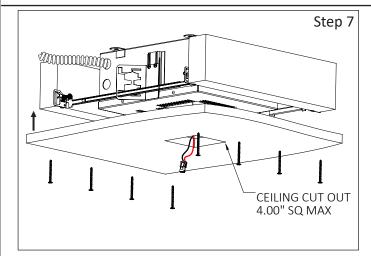

## SAVE THESE INSTRUCTIONS

**Step 7** - Cut-Out Dry-wall and Install to Ceiling Joist: a. Mark the Fixture location on Dry-wall "Sheet" and cut-out. b. Slide Fixture through butterfly brackets to Center the Ceiling Cut-out and Lock position using screw (provided). c. Align the Cut-out with Fixture.