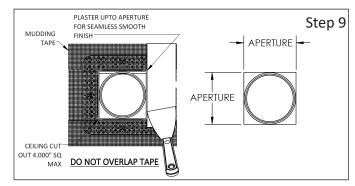

**Step 8** - Attach Boost trim to Fixture: a. Align Boost trim assembly and insert in the Cut-out. b. Secure Boost trim assembly with plaster/sheetmetal screws((4) By others)

**Step 9** - Plastering Ceiling Cut-Out with fixture and Paint: a. Apply mudding tape joining ONLY the outerlip of the fixture to cover the drywall <u>DO NOT OVERLAP TAPE.</u>

b. Mud over the face of the fixture, avoiding the opening (APERTURE).

Remove excess mud from the opening using finger of blunt object, reestablishing the shape of the opening. Repeat this step until your reach desired texture

**Step 10** - Check finished surface: a. Make sure no crack or flaws are visible