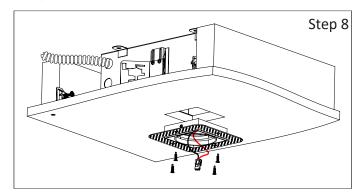

**Step 8** - Attach Boost trim to Fixture: a. Align Boost trim assembly and insert in the Cut-out. b. Secure Boost trim assembly with plaster/sheetmetal screws((4) By others)

**Step 9** - Plastering Ceiling Cut-Out with fixture and Paint: a. Apply mudding tape joining ONLY the outerlip of the fixture to cover the drywall <u>DO NOT OVERLAP TAPE.</u>