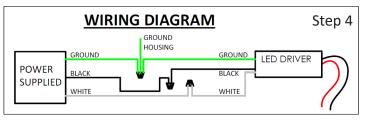

#### Step 4 - WIRING DIAGRAM

a. Review wiring Diagram before making any connections.

#### Step 5 - Install the Driver:

a. Remove j-box cover plate and attached conduit with line voltage to fixture.

b. Wire fixture per Wiring diagram in STEP 4, the close j-box with cover plate.

#### Step 6 - Install J-Box to Fixture:

a. "\*" Indicates the (Quick Connector) come with the led module and must be connected to led driver; (red wire to red wire & black wire to black wire)

b. Connect the LED Light and turn Switch On to make sure it lights.