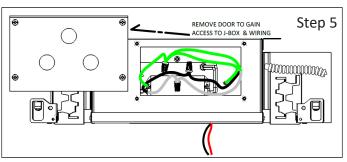

#### Step 5 - Install the Driver:

a. Remove j-box cover plate and attached conduit with line voltage to fixture.

b. Wire fixture per Wiring diagram in STEP 4, the close j-box with cover plate.