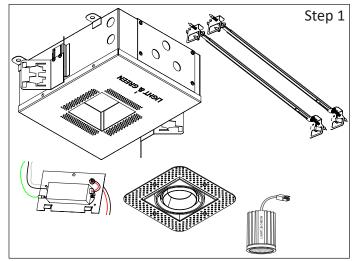

# LIGHTING COMPANY

SAVE THESE INSTRUCTIONS

**Step 1** - Luminaire Parts and Tools for Installation: a. Unpack all Fixture Part and get to know them for easy Installation.

**Step 2** - Install hanger bars to Fixture: a. Align the hanger bars to the outside rectangular holes of butter fly bracket; indicated by dash cicrle. (Provided).