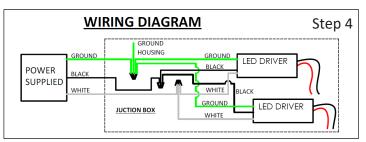

#### Step 4 - WIRING DIAGRAM

a. Review wiring Diagram before making any connections.

#### Step 5 - Install the Driver:

a. Remove j-box cover plate and attached conduit with line voltage to fixture.

b. Wire fixture per Wiring diagram in STEP 4, the close j-box with cover plate.