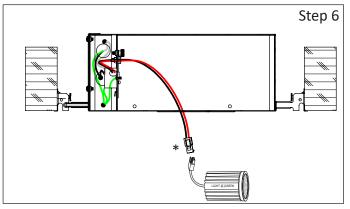

#### Step 6 - Install J-Box to Fixture:

a. "\*" Indicates the (Quick Connector) come with the led module and must be connected to led driver; (red wire to red wire & black wire to black wire)

b. Connect the LED Light and turn Switch On to make sure it lights. c. Disconnect the led module and save until STEP 11.