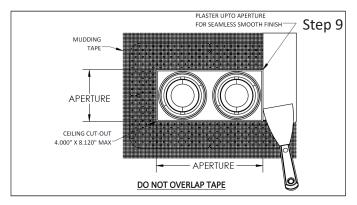

**Step 8** - Attach Boost trim to Fixture: a. Align Boost trim assembly and insert in the Cut-out. b. Secure Boost trim assembly with plaster/sheetmetal screws((4) By others)

**Step 9** - Plastering Ceiling Cut-Out with fixture and Paint: a. Apply mudding tape joining ONLY the outerlip of the fixture to cover the drywall <u>DO NOT OVERLAP TAPE.</u>

b. Mud over the face of the fixture, avoiding the opening (APERTURE). Remove excess mud from the opening using finger of blunt object, reestablishing the shape of the opening. Repeat this step until your reach desired texture