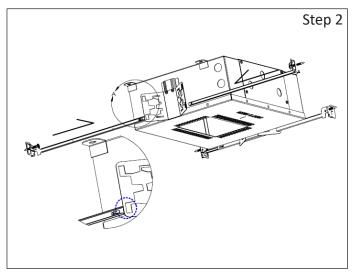

Step 2 - Install hanger bars to Fixture: a. Align the hanger bars to the outside rectangular holes of butter fly bracket; indicated by dash cirlce. (Provided).

Step 3 - Install Fixture Assembly to Wood-Joist:

a. Select the location to Install this Fixture on Ceiling.

b. Place Hanger Bar to Wood Joist and secure using the captive Nails. c. Assure that the housing aperture will be flush to the back of the drywall.

d. Adjust fix horizontally and secure using wire ties down.

READ AND UNDERSTAND ALL INSTRUCTIONS BEFORE INSTALLATION. IF YOU ARE NOT FAMILIAR WITH THE NATIONAL ELECTRICAL CODE (NEC), CONTACT A QUALIFIED ELECTRICIAN TO INSTALL THIS LUMINAIRE.