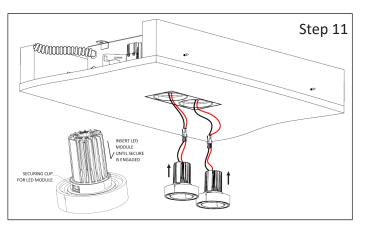

### Step 11 - : Install LED

a. Remove inner lamp ring and insert led module into inner lamp ring. b. Connect LED Light and insert through Fixture.

c. Insert Led assembly in to fixture, once feel the click the led module is secured in the fixture.