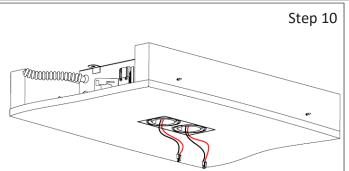

**Step 10** - Check finished surface: a. Make sure no crack or flaws are visible