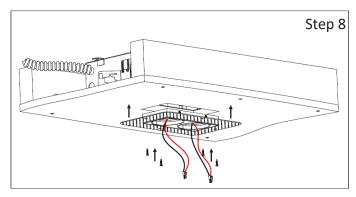

**Step 8** - Attach Boost trim to Fixture: a. Align Boost trim assembly and insert in the Cut-out. b. Secure Boost trim assembly with plaster/sheetmetal screws((4) By others)

**Step 9** - Plastering Ceiling Cut-Out with fixture and Paint: a. Apply mudding tape joining ONLY the outerlip of the fixture to cover the drywall <u>DO NOT OVERLAP TAPE.</u>