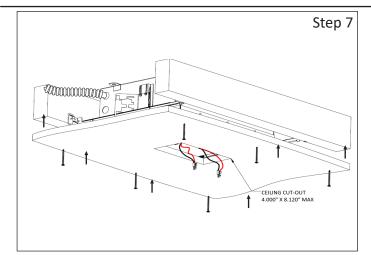

## SAVE THESE INSTRUCTIONS

**Step 7 -** Cut-Out Dry-wall and Install to Ceiling Joist: a. Mark the Fixture location on Dry-wall "Sheet" and cut-out. b. Align the Cut-out with Fixture and secure drywall.