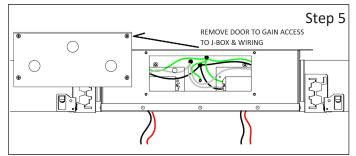

#### Step 5 - Install the Driver:

a. Remove j-box cover plate and attached conduit with line voltage to fixture.

b. Wire fixture per Wiring diagram in STEP 4, the close j-box with cover plate.