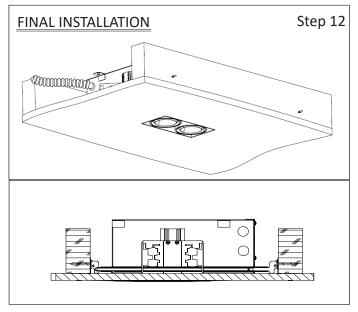

**Step 12 -** FINALIZE INSTALLATION a. Test fixture to confirm it operates properly.