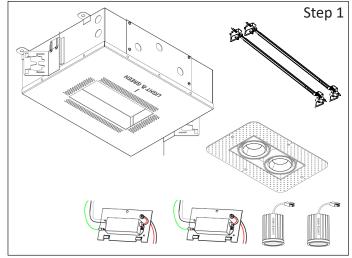

## PREPARING THE LUMINAIRE

RECESSED CEILING MOUNT LUMINAIRE: Model: BOOST LG-9022 3"ADJUSTABLE SQUARE DOWNLIGHTS

SAVE THESE INSTRUCTIONS

Step 1 - Luminaire Parts and Tools for Installation: a. Unpack all Fixture Part and get to know them for easy Installation.