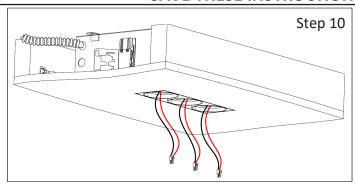

**Step 10** - Check finished surface: a. Make sure no crack or flaws are visible

Step 11 - : Install LED

- a. Remove inner lamp ring and insert led module into inner lamp ring. b. Connect LED Light and insert through Fixture.
- c. Insert Led assembly in to fixture, once feel the click the led module is secured in the fixture.