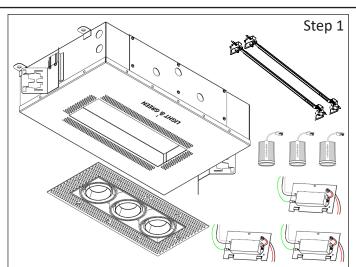

**Step 1** - Luminaire Parts and Tools for Installation:

a. Unpack all Fixture Part and get to know them for easy Installation.

Step 2 - Install hanger bars to Fixture:

a. Align the hanger bars to the outside rectangular holes of butter fly bracket; indicated by dash cirlce. (Provided).