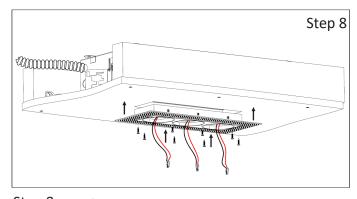

**Step 8** - Attach Boost trim to Fixture:
a. Align Boost trim assembly and insert in the Cut-out.
b. Secure Boost trim assembly with plaster/sheetmetal screws((6) By others)

**Step 9** - Plastering Ceiling Cut-Out with fixture and Paint: a. Apply mudding tape joining ONLY the outerlip of the fixture to cover the drywall **DO NOT OVERLAP TAPE.** 