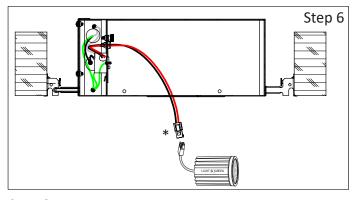

- a. "\*" Indicates the (Quick Connector) come with the led module and must be connected to led driver; (red wire to red wire & black wire to black wire)
- $\ensuremath{\text{b.}}$  Connect the LED Light and turn Switch On to make sure it lights.
- c. Disconnect the led module and save until STEP 11.