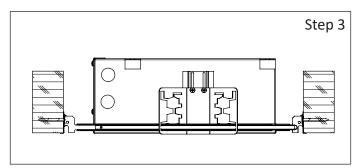

**Step 3** - Install Fixture Assembly to Wood-Joist:

- a. Select the location to Install this Fixture on Ceiling.
- b. Place Hanger Bar to Wood Joist and secure using the captive Nails.
- c. Assure that the housing aperture will be flush to the back of the drywall.
- d. Adjust fix horizontally and secure using wire ties down.