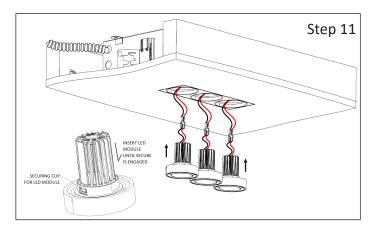

**Step 10** - Check finished surface: a. Make sure no crack or flaws are visible

Step 11 - : Install LED

- a. Remove inner lamp ring and insert led module into inner lamp ring. b. Connect LED Light and insert through Fixture.
- c. Insert Led assembly in to fixture, once feel the click the led module is secured in the fixture.