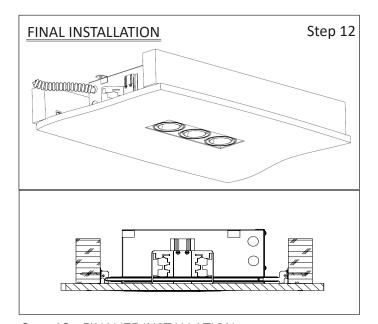

**Step 12 - FINALIZE INSTALLATION** a. Test fixture to confirm it operates properly.