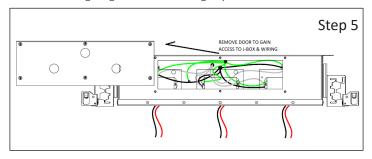

**Step 5** - Install the Driver:

- a. Remove j-box cover plate and attached conduit with line voltage to fixture.
- b. Wire fixture per Wiring diagram in STEP 4, the close j-box with cover plate.

Step 6 - Install J-Box to Fixture: