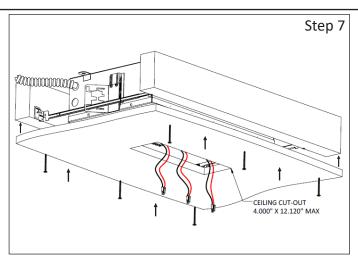

### **SAVE THESE INSTRUCTIONS**

Step 7 - Cut-Out Dry-wall and Install to Ceiling Joist:

- a. Mark the Fixture location on Dry-wall "Sheet" and cut-out.
- b. Align the Cut-out with Fixture and secure drywall.