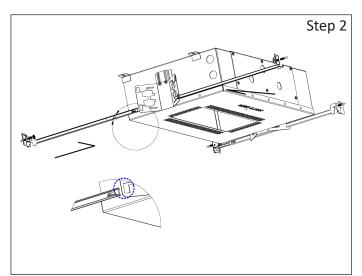

**Step 1** - Luminaire Parts and Tools for Installation:

a. Unpack all Fixture Part and get to know them for easy Installation.

Step 2 - Install hanger bars to Fixture:

a. Align the hanger bars to the outside rectangular holes of butter fly bracket; indicated by dash cirlce. (Provided).