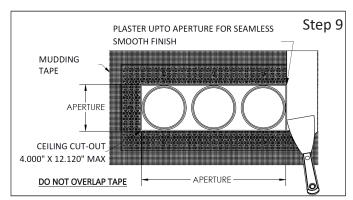

**Step 8** - Attach Boost trim to Fixture:
a. Align Boost trim assembly and insert in the Cut-out.
b. Secure Boost trim assembly with plaster/sheetmetal screws((6) By others)

**Step 9** - Plastering Ceiling Cut-Out with fixture and Paint: a. Apply mudding tape joining ONLY the outerlip of the fixture to cover the drywall **DO NOT OVERLAP TAPE.** 

b. Mud over the face of the fixture, avoiding the opening (APERTURE). Remove excess mud from the opening using finger of blunt object, reestablishing the shape of the opening. Repeat this step until your reach desired texture